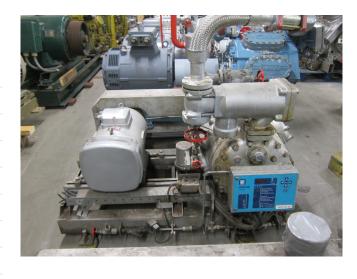

#### **Used Sabroe CMO 26**

Used Sabroe CMO 26 freon compressor, complete with unloaded start, capacity control, oil level system and control panel. This unit has a cooling capacity of 155,7 kW at +10°C/+40°C.