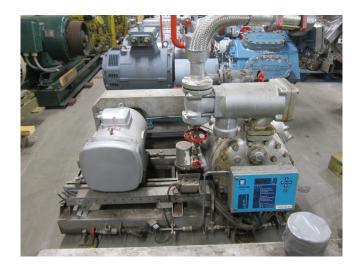

#### **Used Sabroe CMO 26**

Used Sabroe CMO 26 freon compressor, complete with unloaded start, capacity control, oil level system and control panel. This unit has a cooling capacity of 155,7 kW at +10°C/+40°C.