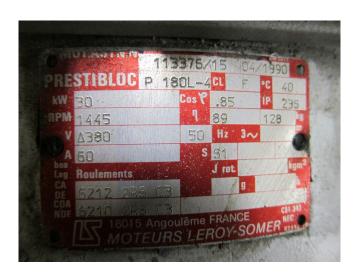

## **Specifications**

| Brand                 | Sabroe                   |
|-----------------------|--------------------------|
| Туре                  | CMO 26                   |
| Refrigerant           | Freon                    |
| kW at +10°C/+40°C     | 155,7                    |
| kW at 0°C/+40°C       | 106,1                    |
| kW at -5°C/+40°C      | 86                       |
| kW at -10°C/+40°C     | 68,6                     |
| kW at -20°C/+40°C     | 41,3                     |
| kW at -30°C/+40°C     | 22,1                     |
| kW at -40°C/+40°C     | 9,3                      |
| Electromotor Specs    | 30                       |
| Unloaded Start        | ✓                        |
| Capacity Control      | ✓                        |
| On steel base frame   | ✓                        |
| Oil level system AC&R | ✓                        |
| Control panel         | ✓                        |
| Remarks               | # // Electromotor: 30 kW |
|                       | at 1445 RPM // Pulley    |
|                       | EM: 260 / Pulley Compr:  |
|                       | 260                      |
| Remarks               | R404a - R22 or other     |
|                       | freon types              |
| Package / Rack        | ✓                        |
| Sizes                 | 1400x950x1250 mm         |
|                       | (LxWxH)                  |
| Stock                 | 1                        |
|                       |                          |