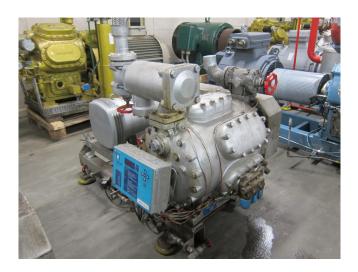

#### **Used Sabroe CMO 26**

Used Sabroe CMO 26 freon compressor, complete with unloaded start, capacity control, oil level system and control panel. This unit has a cooling capacity of 155,7 kW at +10°C/+40°C.