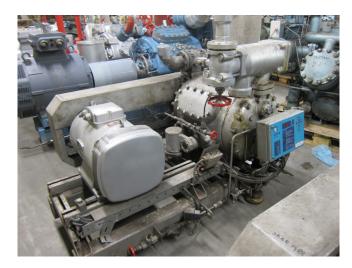

#### **Used Sabroe CMO 26**

Used Sabroe CMO 26 freon compressor, complete with unloaded start, capacity control, oil level system and control panel. This unit has a cooling capacity of 155,7 kW at +10°C/+40°C.