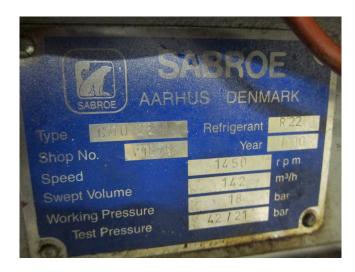

## **Specifications**

| Brand                 | Sabroe                   |
|-----------------------|--------------------------|
| Туре                  | CMO 26                   |
| Refrigerant           | Freon                    |
| kW at +10°C/+40°C     | 155,7                    |
| kW at 0°C/+40°C       | 106,1                    |
| kW at -5°C/+40°C      | 86                       |
| kW at -10°C/+40°C     | 68,6                     |
| kW at -20°C/+40°C     | 41,3                     |
| kW at -30°C/+40°C     | 22,1                     |
| kW at -40°C/+40°C     | 9,3                      |
| Electromotor Specs    | 30                       |
| Unloaded Start        | ✓                        |
| Capacity Control      | ✓                        |
| On steel base frame   | ✓                        |
| Oil level system AC&R | ✓                        |
| Control panel         | ✓                        |
| Remarks               | # // Electromotor: 30 kW |
|                       | at 1445 RPM // Pulley    |
|                       | EM: 260 / Pulley Compr:  |
|                       | 260                      |
| Remarks               | R404a - R22 or other     |
|                       | freon types              |
| Package / Rack        | ✓                        |
| Sizes                 | 1400x950x1250 mm         |
|                       | (LxWxH)                  |
| Stock                 | 1                        |
|                       |                          |

#### **Used Sabroe CMO 26**

Used Sabroe CMO 26 freon compressor, complete with unloaded start, capacity control, oil level system and control panel. This unit has a cooling capacity of 155,7 kW at +10°C/+40°C.