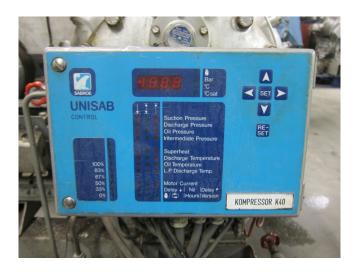

#### **Used Sabroe CMO 26**

Used Sabroe CMO 26 freon compressor, complete with unloaded start, capacity control, oil level system and control panel. This unit has a cooling capacity of 155,7 kW at +10°C/+40°C.